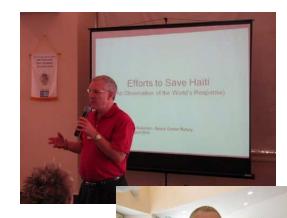

#### **Last Week's Club Activities (Clockwise)**

Stan Galanski make moving presentation on his Haitian Relief Efforts.

In response, Earl Maudlin presents \$5,000 check to support Stan Galanski's Haitian Water Project. WOW!! Isn't it great to be a Rotarian.