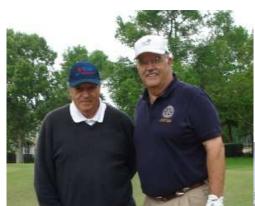

Cindy Harreld exchanges her Red Badge for a permanent badge. "Whew, glad that's over"!!

Al Ligrani receives his winnings from Club Treasurer Marilyn Musial. "See, it does pay to come to Rotary."

Pres Jon McKinnie and his new golf instructor, John Zarcaro, enjoyed participating in the Space Center Rotary Golf Tournament.