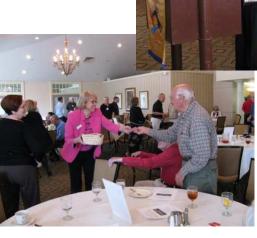

#### **Last Week's Club Activities (Clockwise)**

Stan Galanski make moving presentation on his Haitian Relief Efforts.

In response, Earl Maudlin presents \$5,000 check to support Stan Galanski's Haitian Water Project. WOW!! Isn't it great to be a Rotarian.

Cindy Harreld exchanges her Red Badge for a permanent badge. "Whew, glad that's over"!!

Al Ligrani receives his winnings from Club Treasurer Marilyn Musial. "See, it does pay to come to Rotary."

Pres Jon McKinnie and his new golf instructor, John Zarcaro, enjoyed participating in the Space Center Rotary Golf Tournament.