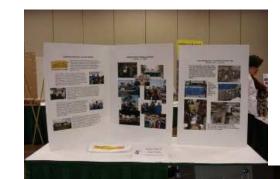

# **Photo Gallery (Clockwise)**

Space Center's Exhibit which highlighted some of our outstanding projects

Kay McKinnie brought outstanding center pieces for Space Center's tables

Some of the Attendees:
Gary & Karen Johnson
Teri Hernandez & Wayne Musial
Gene Tromblee & Marilyn Musial
Jon & Kay McKinnie
Marilyn & Wayne Musial
Roger Donnelly
Mike & Beth Dennard