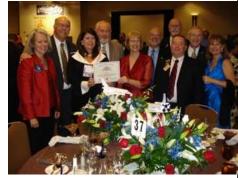

Stan Galanski's passion for "Paying it Forward" was validated when he was presented Rotary Int'l prestigious "Service Above Self" award.

Each year, only 150 Rotarians receive this award worldwide. Could not have been a more deserving individuals than our own Stan Galanski and his wife, Susan.

Later in the night, I had the honor to accept Space Center's "Mega Club of the Year" award from District Governor Ed Charlesworth. This award is a tribute to each and everyone of you for your contribution of time, energy, effort and money to